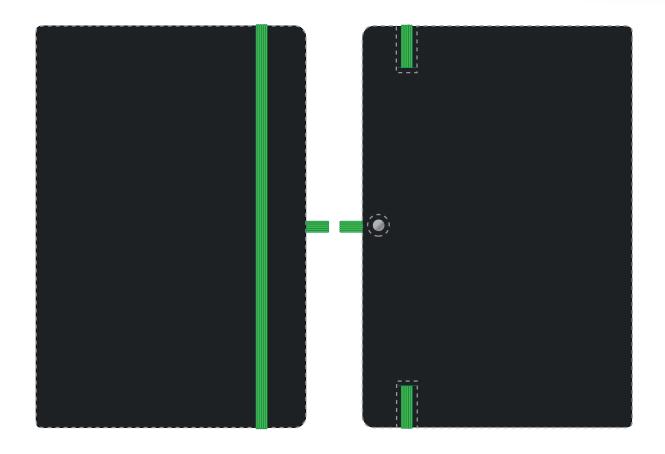

## **PANTONE REFERENCE(S)**

Full colour edge to edge

Due to the nature of the product the print position may vary by 2 - 3  $\,$  mm

ARTWORK SCALE 50%

The dashed line is to demonstrate print area and will not appear on your printed item