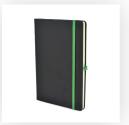

Product and Artwork Proof

A5 BLACK MOLE

Your Ref: Quantity: Product Code: QS0765
Our Ref: Version: 1 Product Colour: GREEN

**PRINTING CONCERNS:** 

We stock this item in the following colours

## **PANTONE REFERENCE(S)**

Full colour edge to edge

Due to the nature of the product the print position may vary by 2 - 3  $\,$  mm

ARTWORK SCALE 50%

The dashed line is to demonstrate print area and will not appear on your printed item